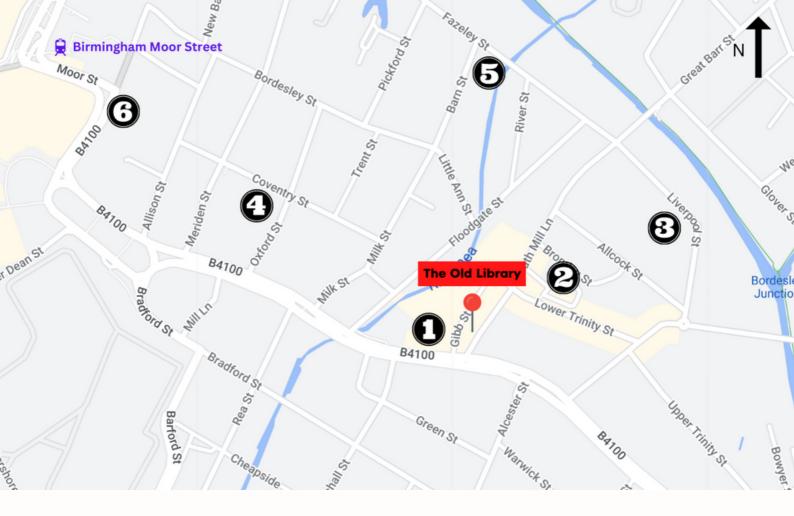

# CAR PARK MAP

Please use Google Maps for a more accurate location of the car parks.

### 1 | Zellig Car Park

Zellig Building, Gibb Street, Deritend, Birmingham, B9 4AT

- Not a 24-hour car park
- Roughly a 2 minute walk

#### 2 | Trinity Street Car Park

29 Heath Mill Lane, Deritend, Birmingham, B9 4AL

- 24-hour car park
- Roughly a 3 minute walk

# 3 | JustPark Liverpool Street

2 Liverpool Street, Deritend, Birmingham, B9 4DS

- 24-hour car park
- Roughly a 6 minute walk

### 4 | Green Parking Ltd. Digbeth

High Street, Oxford Street, Birmingham, B5 6DY

- 24-hour car park
- Roughly a 7 minute walk

#### 5 | Fazeley Street Car Park

159 Fazeley Street, Deritend, Birmingham, B5 5RT

- 24-hour car park
- Roughly a 7 minute walk

## 6 | Selfridges Moor Street Car Park

27 Park Street, Birmingham, B5 5JH

- Not a 24-hour car park
- Roughly a 10 minute walk